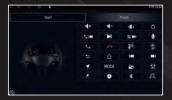

## Experience every moment on the road

CarPlay & androidauto

Radio

**ASP Magic Touch** 

Steering Wheel Control

Video Player

Bluetooth

### **Features**

- High Power Output (4x45 watt)
- Handsfree Bluetooth
- **ASP Magic Touch**
- **IPS Display**
- 1024 x 600 High Resolution
- **Steering Wheel Control**

- Capacitive Multi Touch Screen
- Reverse Camera Support
- Processor A100
- High Grade FM Radio
- Online Update Canbus Support
- Android OS 10.0 Version
- Full HD 1080P Media Playback
- Spilt Screen