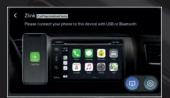

# Experience every moment on the road

CarPlay & androidauto

Radio

**ASP Magic Touch** 

Steering Wheel Control

Video Player

Bluetooth

#### **Features**

- High Power Output (4x45 watt)
- Handsfree Bluetooth
- ASP Magic Touch
- IPS Display
- 1024 x 600 High Resolution
- Steering Wheel Control

- Capacitive Multi Touch Screen
- Reverse Camera Support
- Processor A100
- High Grade FM Radio
- Online Update Canbus Support
- Android OS 10.0 Version
- Full HD 1080P Media Playback
- Spilt Screen