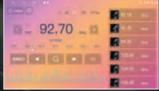

## Experience every moment on the road

Radio

**ASP Magic Touch** 

**Steering Wheel Control** 

Video Player

Bluetooth

### **Features**

- High Power Output (4x45 watt)
- Handsfree Bluetooth
- **ASP Magic Touch**
- IPS Display
- 1024 x 600 High Resolution
- **Steering Wheel Control**

- Capacitive Multi Touch Screen
- Reverse Camera Support
- Processor A100
- High Grade FM Radio
- Online Update Canbus Support
- Android OS 10.0 Version
- Full HD 1080P Media Playback
- Spilt Screen