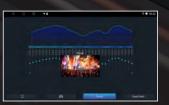

## Experience every moment on the road

CarPlay & androidauto

Radio

**ASP Magic Touch** 

Steering Wheel Control

Video Player

Bluetooth

### **Features**

- High Power Output (4x45 watt)
- Handsfree Bluetooth
- **ASP Magic Touch**
- **IPS Display**
- 1024 x 600 High Resolution
- **Steering Wheel Control**

- Capacitive Multi Touch Screen
- Reverse Camera Support
- Processor A100
- High Grade FM Radio
- Online Update Canbus Support
- Android OS 10.0 Version
- Full HD 1080P Media Playback
- Spilt Screen